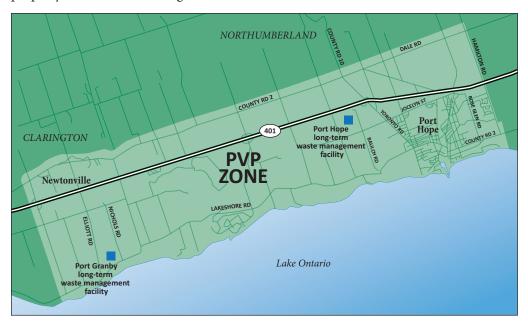

# A Is the property located in the PVP Zone?

Choose Yes or No.

You must own property in the PVP Zone, shown below, to be eligible to apply for compensation related to that property under the PVP Program.